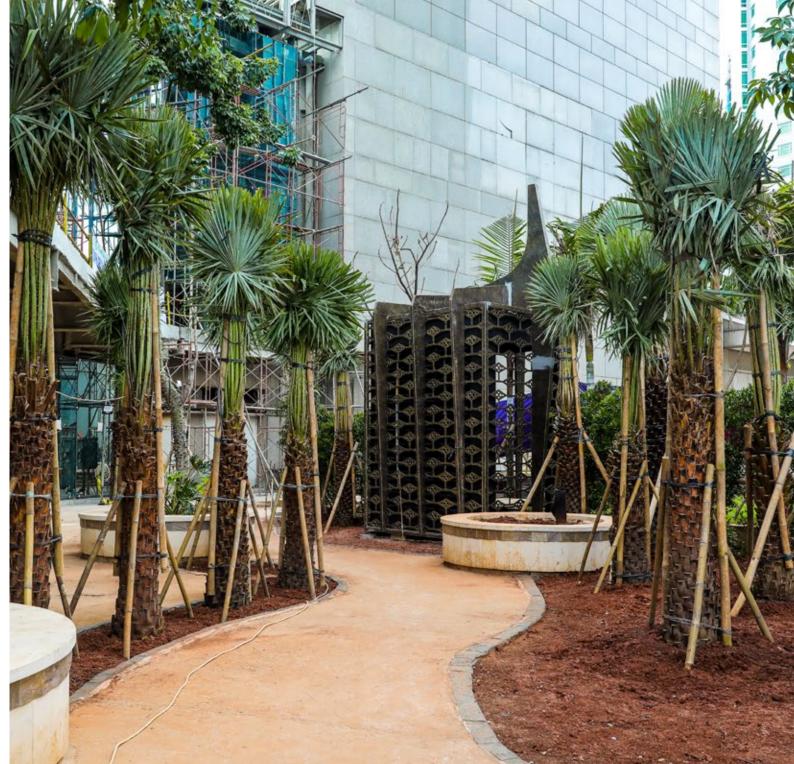

Famous for his unique and irreverent design philosophy, Bensley has been working on landscaping for The St. Regis Jakarta. For this project, he took inspiration from traditional Indonesian batik patterns. The idea is to showcase the diverse culture and tradition embodied in batik patterns and represent it in a modern way, making a bold statement in the process.

The idea were then carried to a multitude of elements throughout the properties from the gardens, walkways, walls, fabrics, furniture, lighting, gates, and so on. He express that he wants it to tell a story and talk to every single person in their own way, not only being a piece of art, but a memorable interaction.