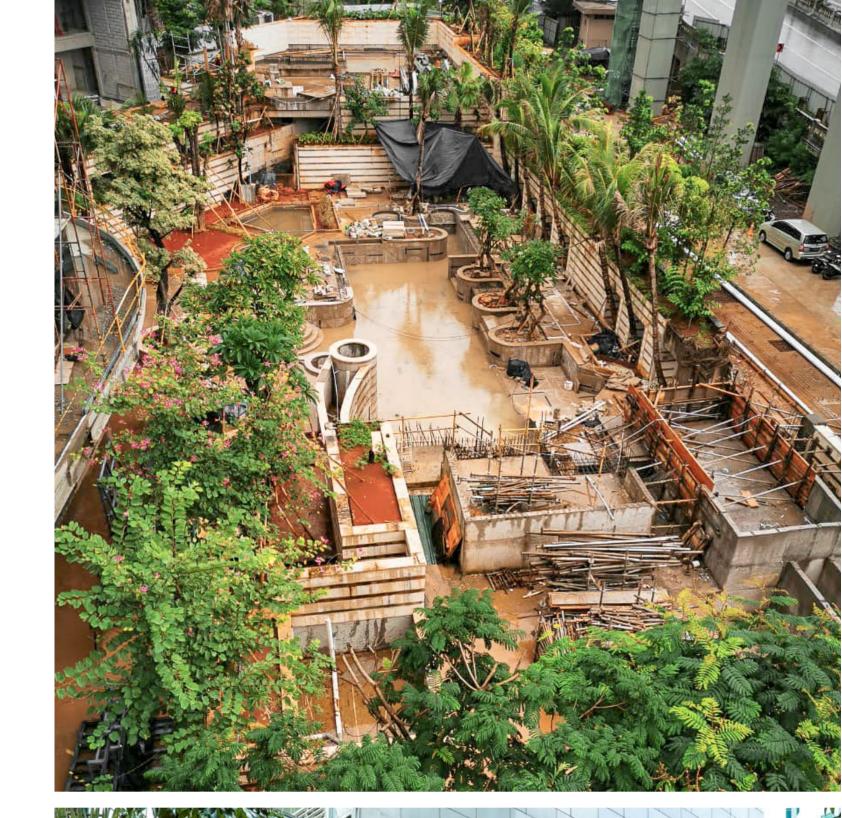

Famous for his unique and irreverent design philosophy, Bensley has been working on landscaping for The St. Regis Jakarta. For this project, he took inspiration from traditional Indonesian batik patterns. The idea is to showcase the diverse culture and tradition embodied in batik patterns and represent it in a modern way, making a bold statement in the process.

The idea were then carried to a multitude of elements throughout the properties from the gardens, walkways, walls, fabrics, furniture, lighting, gates, and so on. He express that he wants it to tell a story and talk to every single person in their own way, not only being a piece of art, but a memorable interaction.