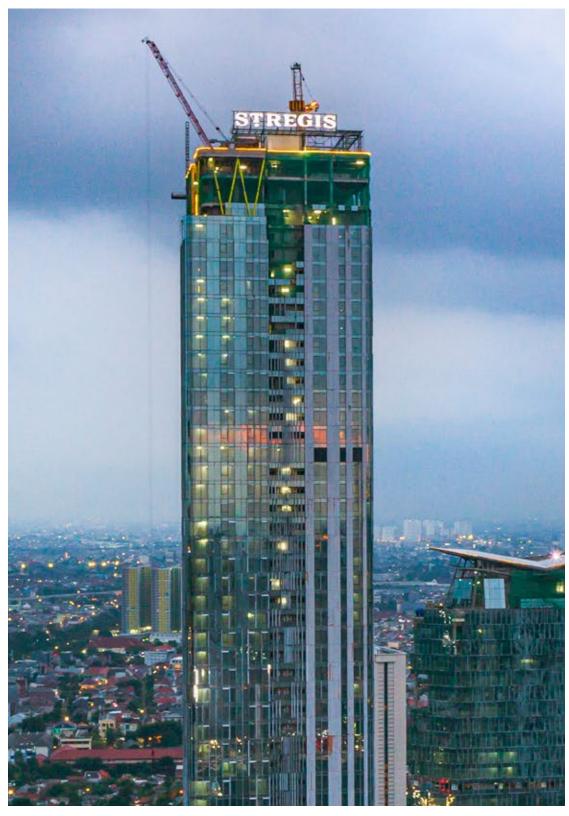

# St. Regis Jakarta Signage Fitting

Illuminated with elegance and pride, The St. Regis Jakarta signage was recently installed with both aesthetic and sustainability in mind, using eco friendly lighting while lighting up the capital sky with its spectacular beauty.