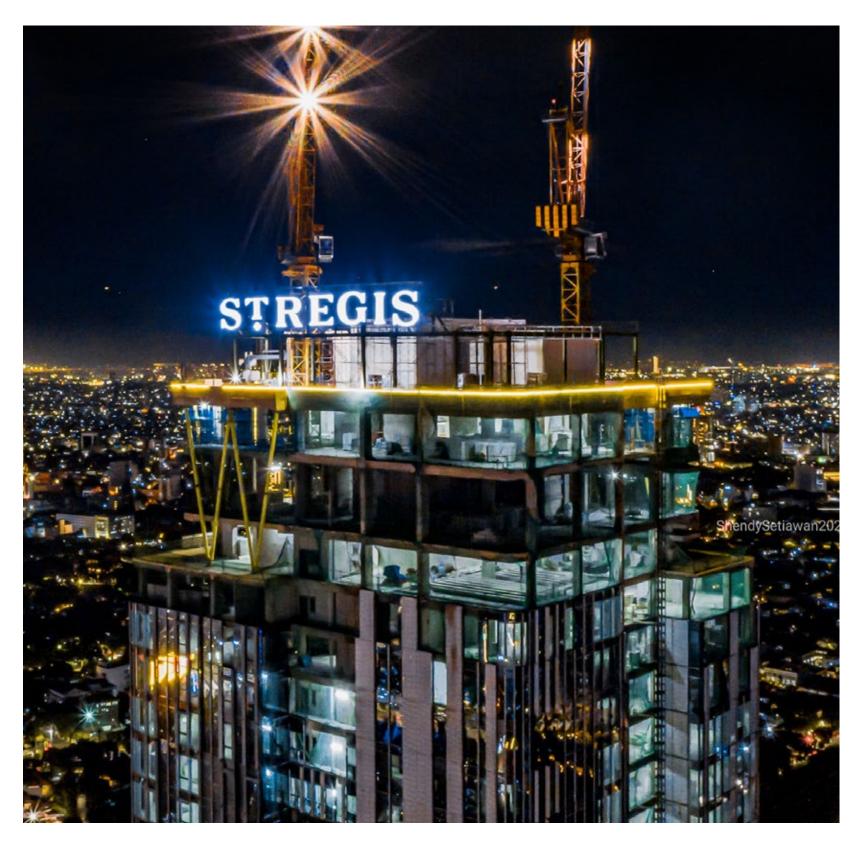

# St. Regis Jakarta Signage Fitting

Illuminated with elegance and pride, The St. Regis Jakarta signage was recently installed with both aesthetic and sustainability in mind, using eco friendly lighting while lighting up the capital sky with its spectacular beauty.